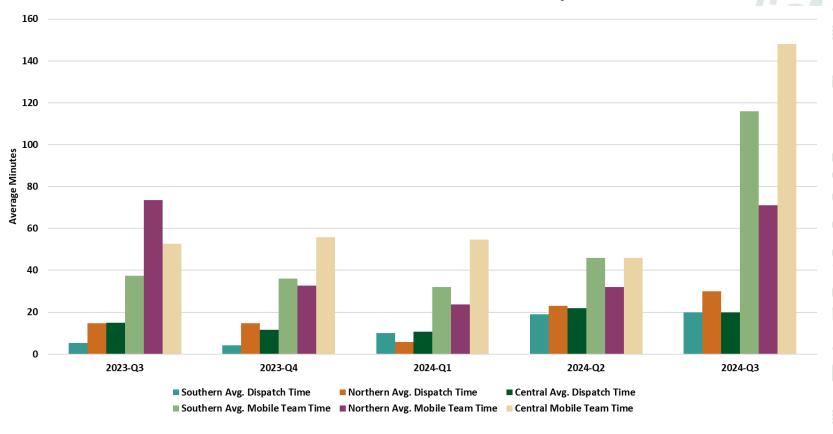

| AHCCCS Clinical Resolution Unit                | Monthly    |
| Jacob's Law HP Liaison and After-Hours<br>Communication | ACOM449 Deliverable - HP Self Reported         | Monthly    |
| Jacob's Law Access to Services                          | ACOM449 Deliverable - HP Self Reported         | Quarterly  |
| DCS-CHP Enrolled Served – Percentage Served             | AHCCCS Data Warehouse/Calculated*              | Monthly    |

# Timeframe

| Quarter | Date                    |
|---------|-------------------------|
| 2023-Q3 | 04/01/2023 - 06/30/2023 |
| 2023-Q4 | 07/01/2023 - 09/30/2023 |
| 2024-Q1 | 10/01/2023 - 12/31/2023 |
| 2024-Q2 | 01/01/2024 - 03/31/2024 |
| 2024-Q3 | 04/01/2024 - 06/30/2024 |

#### Behavioral Health Enrolled Served





## Crisis Services – HP Self Reported





## Rapid Response – HP Self-Reported (72-Hour Requirement)





#### TFC Utilization by Avg. Length of Stay – AHCCCS Calculated Preliminary





#### TFC Utilization - AHCCCS Calculated





## Respite Utilization – AHCCCS Calculated





# Grievances – HP Self-Reported





# ACOM 449 – Liaison & After-Hours Call Volume – HP Self-Reported





25





#### Behavioral Health Enrolled Served<sup>1</sup>







#### DCS-CHP Specific Enrolled/Served – Percentage Served – AHCCCS Calculated







# Thank you