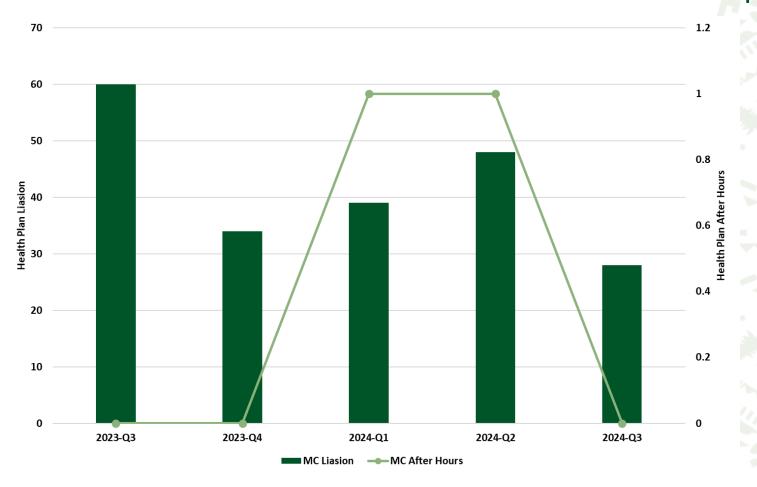

ntage Served             | AHCCCS Data Warehouse/Calculated*              | Monthly    |

# Timeframe

| Quarter | Date                    |
|---------|-------------------------|
| 2023-Q3 | 04/01/2023 - 06/30/2023 |
| 2023-Q4 | 07/01/2023 - 09/30/2023 |
| 2024-Q1 | 10/01/2023 - 12/31/2023 |
| 2024-Q2 | 01/01/2024 - 03/31/2024 |
| 2024-Q3 | 04/01/2024 - 06/30/2024 |

#### Behavioral Health Enrolled Served





## Crisis Services – HP Self Reported





## Rapid Response – HP Self-Reported (72-Hour Requirement)





#### TFC Utilization by Avg. Length of Stay – AHCCCS Calculated Preliminary





#### TFC Utilization - AHCCCS Calculated





## Respite Utilization – AHCCCS Calculated





# Grievances – HP Self-Reported





# ACOM 449 – Liaison & After-Hours Call Volume – HP Self-Reported





25





#### Behavioral Health Enrolled Served<sup>1</sup>







#### DCS-CHP Specific Enrolled/Served – Percentage Served – AHCCCS Calculated







# Thank you