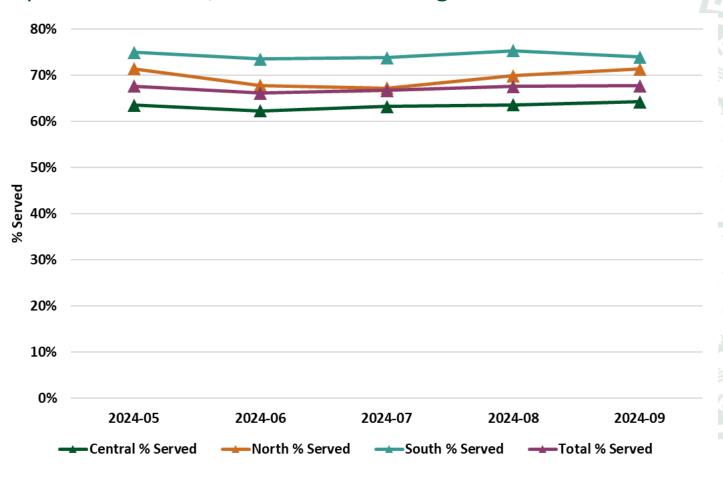

--|-------------------------|
| 2023-Q3 | 04/01/2023 - 06/30/2023 |
| 2023-Q4 | 07/01/2023 - 09/30/2023 |
| 2024-Q1 | 10/01/2023 - 12/31/2023 |
| 2024-Q2 | 01/01/2024 - 03/31/2024 |
| 2024-Q3 | 04/01/2024 - 06/30/2024 |

#### Behavioral Health Enrolled Served





## Crisis Services – HP Self Reported





## Rapid Response – HP Self-Reported (72-Hour Requirement)





#### TFC Utilization by Avg. Length of Stay – AHCCCS Calculated Preliminary





#### TFC Utilization - AHCCCS Calculated





## Respite Utilization – AHCCCS Calculated





# Grievances – HP Self-Reported





# ACOM 449 – Liaison & After-Hours Call Volume – HP Self-Reported





25





#### Behavioral Health Enrolled Served<sup>1</sup>







#### DCS-CHP Specific Enrolled/Served – Percentage Served – AHCCCS Calculated







# Thank you