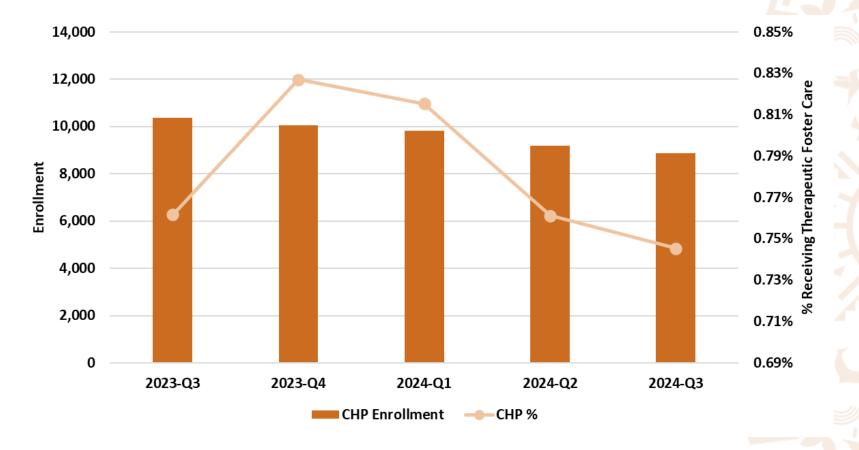

| Jacob's Law Access to Services                          | ACOM449 Deliverable - HP Self Reported         | Quarterly  |
| DCS-CHP Enrolled Served – Percentage Served             | AHCCCS Data Warehouse/Calculated*              | Monthly    |

# Timeframe

| Quarter | Date                    |
|---------|-------------------------|
| 2023-Q3 | 04/01/2023 - 06/30/2023 |
| 2023-Q4 | 07/01/2023 - 09/30/2023 |
| 2024-Q1 | 10/01/2023 - 12/31/2023 |
| 2024-Q2 | 01/01/2024 - 03/31/2024 |
| 2024-Q3 | 04/01/2024 - 06/30/2024 |

#### Behavioral Health Enrolled Served





## Crisis Services – HP Self Reported





## Rapid Response – HP Self-Reported (72-Hour Requirement)





#### TFC Utilization by Avg. Length of Stay – AHCCCS Calculated Preliminary





#### TFC Utilization - AHCCCS Calculated





## Respite Utilization – AHCCCS Calculated





# Grievances – HP Self-Reported





# ACOM 449 – Liaison & After-Hours Call Volume – HP Self-Reported





25





#### Behavioral Health Enrolled Served<sup>1</sup>







#### DCS-CHP Specific Enrolled/Served – Percentage Served – AHCCCS Calculated







# Thank you