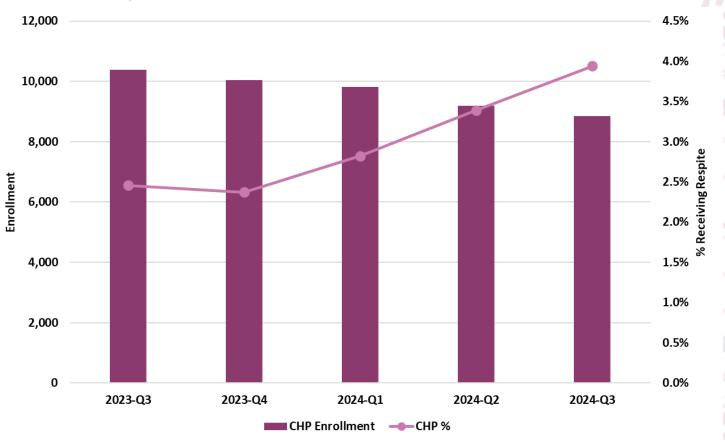

| ACOM449 Deliverable - HP Self Reported         | Quarterly  |
| DCS-CHP Enrolled Served – Percentage Served             | AHCCCS Data Warehouse/Calculated*              | Monthly    |

# Timeframe

| Quarter | Date                    |
|---------|-------------------------|
| 2023-Q3 | 04/01/2023 - 06/30/2023 |
| 2023-Q4 | 07/01/2023 - 09/30/2023 |
| 2024-Q1 | 10/01/2023 - 12/31/2023 |
| 2024-Q2 | 01/01/2024 - 03/31/2024 |
| 2024-Q3 | 04/01/2024 - 06/30/2024 |

#### Behavioral Health Enrolled Served





## Crisis Services – HP Self Reported





## Rapid Response – HP Self-Reported (72-Hour Requirement)





#### TFC Utilization by Avg. Length of Stay – AHCCCS Calculated Preliminary





#### TFC Utilization - AHCCCS Calculated





## Respite Utilization – AHCCCS Calculated





# Grievances – HP Self-Reported





# ACOM 449 – Liaison & After-Hours Call Volume – HP Self-Reported





25





#### Behavioral Health Enrolled Served<sup>1</sup>







#### DCS-CHP Specific Enrolled/Served – Percentage Served – AHCCCS Calculated







# Thank you