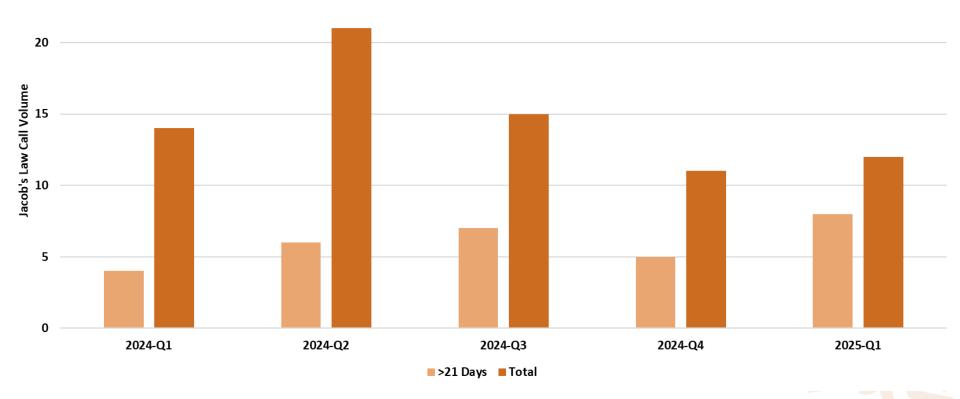

## **AHCCCS Foster Care Dashboard**

04/30/2025

| Dashboard Measure                                       | Source                                         | Occurrence |
|---------------------------------------------------------|------------------------------------------------|------------|
| Enrolled Served                                         | AHCCCS*                                        | Monthly    |
| Crisis Services                                         | Regional Behavioral Health Authorities (RBHAs) | Quarterly  |
| Rapid Response                                          | Solari                                         | Monthly    |
| Therapeutic Foster Care                                 | AHCCCS Data Warehouse/Calculated*              | Quarterly  |
| Respite                                                 | AHCCCS Data Warehouse/Calculated*              | Quarterly  |
| Grievances                                              | Mercy Care CHP                                 | Monthly    |
| AHCCCS Jacob's Law Call Volume                          | AHCCCS Clinical Resolution Unit                | Monthly    |
| Jacob's Law HP Liaison and After-Hours<br>Communication | ACOM449 Deliverable - HP Self Reported         | Monthly    |
| Jacob's Law Access to Services                          | ACOM449 Deliverable - HP Self Reported         | Quarterly  |
| DCS-CHP Enrolled Served – Percentage Served             | AHCCCS Data Warehouse/Calculated*              | Monthly    |