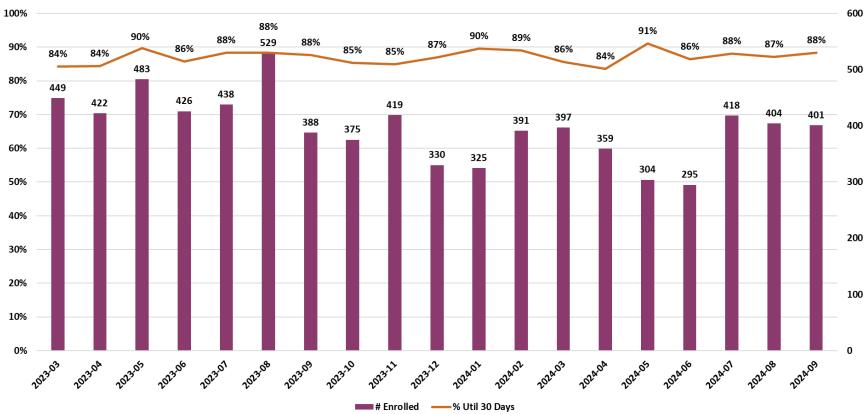

#### Behavioral Health Enrolled Served

#### Behavioral Health Enrolled Served<sup>1</sup>