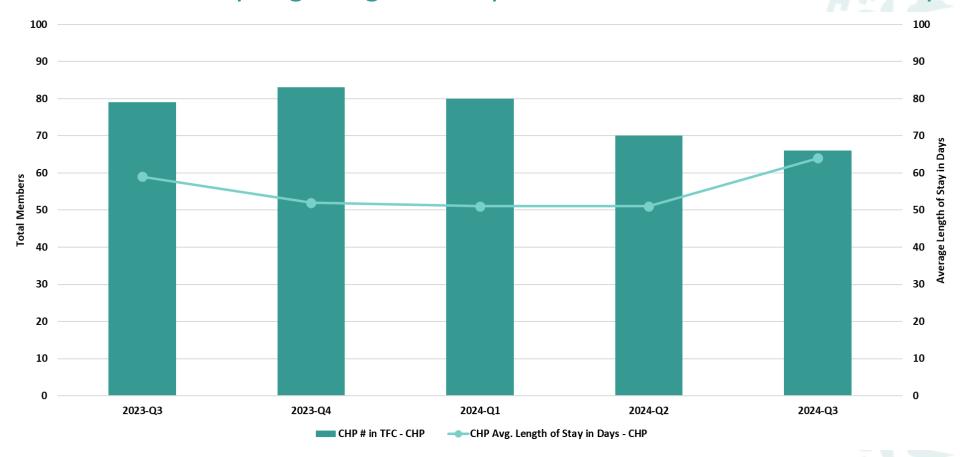

able - HP Self Reported         | Monthly    |
| Jacob's Law Access to Services                          | ACOM449 Deliverable - HP Self Reported         | Quarterly  |
| DCS-CHP Enrolled Served – Percentage Served             | AHCCCS Data Warehouse/Calculated*              | Monthly    |

# Timeframe

| Quarter | Date                    |
|---------|-------------------------|
| 2023-Q3 | 04/01/2023 - 06/30/2023 |
| 2023-Q4 | 07/01/2023 - 09/30/2023 |
| 2024-Q1 | 10/01/2023 - 12/31/2023 |
| 2024-Q2 | 01/01/2024 - 03/31/2024 |
| 2024-Q3 | 04/01/2024 - 06/30/2024 |

#### Behavioral Health Enrolled Served





## Crisis Services – HP Self Reported





## Rapid Response – HP Self-Reported (72-Hour Requirement)





#### TFC Utilization by Avg. Length of Stay – AHCCCS Calculated Preliminary





#### TFC Utilization - AHCCCS Calculated





## Respite Utilization – AHCCCS Calculated





# Grievances – HP Self-Reported





# ACOM 449 – Liaison & After-Hours Call Volume – HP Self-Reported





25





#### Behavioral Health Enrolled Served<sup>1</sup>







#### DCS-CHP Specific Enrolled/Served – Percentage Served – AHCCCS Calculated







# Thank you