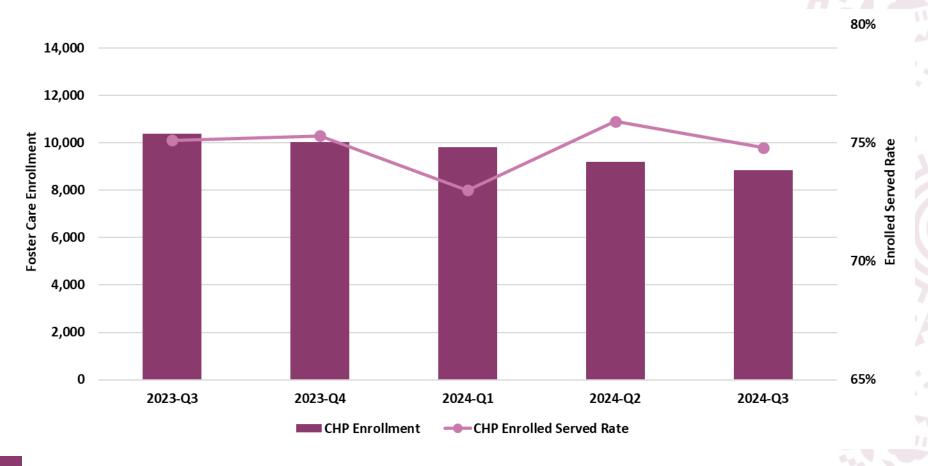

Jacob's Law Call Volume                          | AHCCCS Clinical Resolution Unit                | Monthly    |
| Jacob's Law HP Liaison and After-Hours<br>Communication | ACOM449 Deliverable - HP Self Reported         | Monthly    |
| Jacob's Law Access to Services                          | ACOM449 Deliverable - HP Self Reported         | Quarterly  |
| DCS-CHP Enrolled Served – Percentage Served             | AHCCCS Data Warehouse/Calculated*              | Monthly    |

# Timeframe

| Quarter | Date                    |
|---------|-------------------------|
| 2023-Q3 | 04/01/2023 - 06/30/2023 |
| 2023-Q4 | 07/01/2023 - 09/30/2023 |
| 2024-Q1 | 10/01/2023 - 12/31/2023 |
| 2024-Q2 | 01/01/2024 - 03/31/2024 |
| 2024-Q3 | 04/01/2024 - 06/30/2024 |

#### Behavioral Health Enrolled Served





## Crisis Services – HP Self Reported





## Rapid Response – HP Self-Reported (72-Hour Requirement)





#### TFC Utilization by Avg. Length of Stay – AHCCCS Calculated Preliminary





#### TFC Utilization - AHCCCS Calculated





## Respite Utilization – AHCCCS Calculated





# Grievances – HP Self-Reported





# ACOM 449 – Liaison & After-Hours Call Volume – HP Self-Reported





25





#### Behavioral Health Enrolled Served<sup>1</sup>







#### DCS-CHP Specific Enrolled/Served – Percentage Served – AHCCCS Calculated







# Thank you