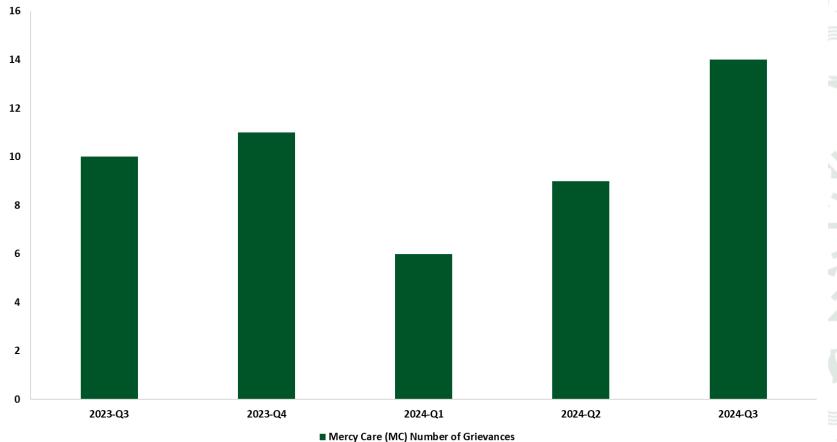

Self Reported         | Quarterly  |
| DCS-CHP Enrolled Served – Percentage Served             | AHCCCS Data Warehouse/Calculated*              | Monthly    |

# Timeframe

| Quarter | Date                    |
|---------|-------------------------|
| 2023-Q3 | 04/01/2023 - 06/30/2023 |
| 2023-Q4 | 07/01/2023 - 09/30/2023 |
| 2024-Q1 | 10/01/2023 - 12/31/2023 |
| 2024-Q2 | 01/01/2024 - 03/31/2024 |
| 2024-Q3 | 04/01/2024 - 06/30/2024 |

#### Behavioral Health Enrolled Served





## Crisis Services – HP Self Reported





## Rapid Response – HP Self-Reported (72-Hour Requirement)





#### TFC Utilization by Avg. Length of Stay – AHCCCS Calculated Preliminary





#### TFC Utilization - AHCCCS Calculated





## Respite Utilization – AHCCCS Calculated





# Grievances – HP Self-Reported





# ACOM 449 – Liaison & After-Hours Call Volume – HP Self-Reported





25





#### Behavioral Health Enrolled Served<sup>1</sup>







#### DCS-CHP Specific Enrolled/Served – Percentage Served – AHCCCS Calculated







# Thank you