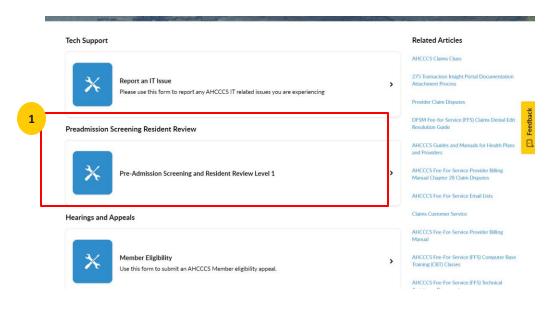

## How to Navigate

Navigate to the Government Service Portal (GSP) and click on "Enter Site" followed by "Services" and navigate down to the "Pre-Admission Screening and Resident Review Level 1" button to fill the Level 1 form.