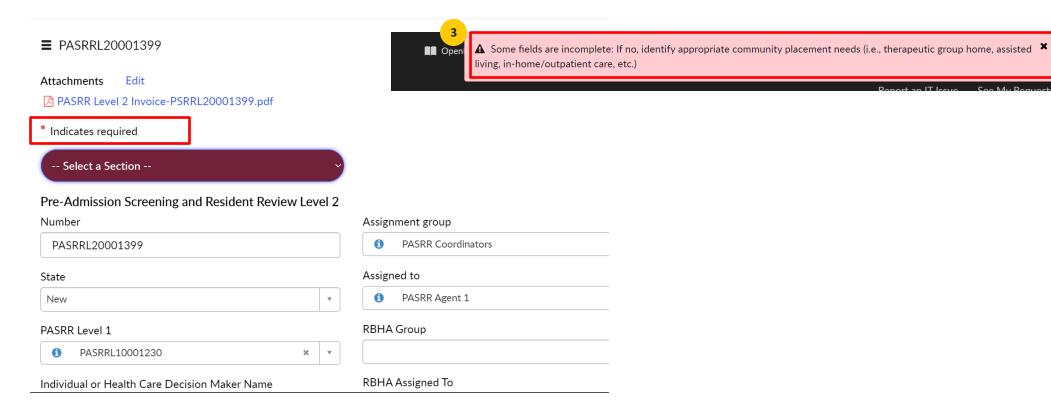

#### **Mandatory fields**

- Once you have navigated to the form, please note that fields marked with an "\*" are mandatory. The form cannot be "Saved" if mandatory fields are blank and an error will be shown on top if you try to submit the form without filling mandatory fields
- Mandatory fields that are not completed will be marked with a red "\*" symbol.