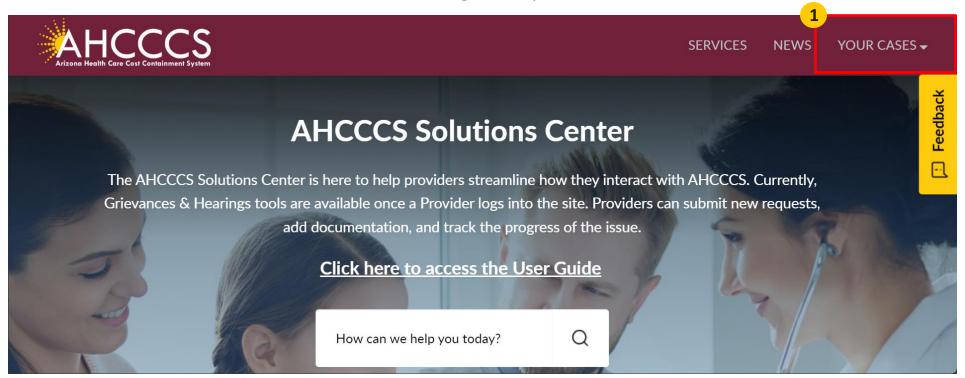

## **How to Navigate**

1 As Psychiatrist, navigate to Government Service Portal and click on "Your Cases" from top right corner. Navigate to "PASRR L2 Cases" to view PASRRL2 cases that have been assigned to you