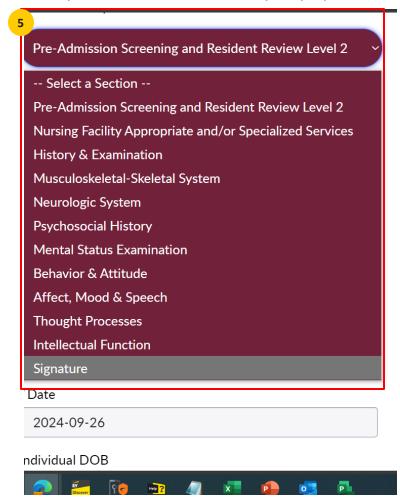

#### **Signature**

- Once you have navigated and provided information in the following sections
  - 1. Pre-Admission Screening and Resident Review Level 2
  - 2. Demographics and Location
  - 3. Past Medical/Surgical History
  - 4. Muscoskeletal System
  - 5. Neurological System
  - 6. Psychosocial History
  - 7. Mental Status Examination
  - 8. Behavior & Attitude
  - 9. Affect & Mood
  - 10. Speech
  - 11. Thought Processes
  - 12. Thought Content
  - 13. Intellectual Function

You will need to complete the "Signature" section

You can save the form by clicking on "Save"