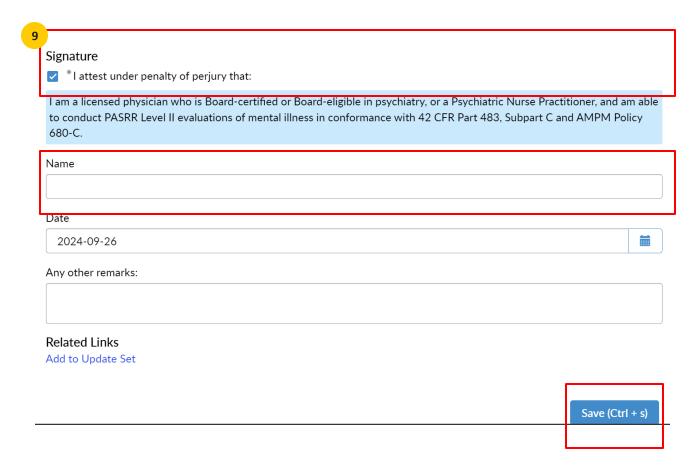

#### **Signature**

- Once you have navigated and provided information in the following sections
  - 1. Pre-Admission Screening and Resident Review Level 2
  - 2. Demographics and Location
  - 3. Past Medical/Surgical History
  - 4. Muscoskeletal System
  - 5. Neurological System
  - 6. Psychosocial History
  - 7. Mental Status Examination
  - 8. Behavior & Attitude
  - 9. Affect & Mood
  - 10. Speech
  - 11. Thought Processes
  - 12. Thought Content
  - 13. Intellectual Function

You will need to complete the "Signature" section

You can save the form by clicking on "Save"