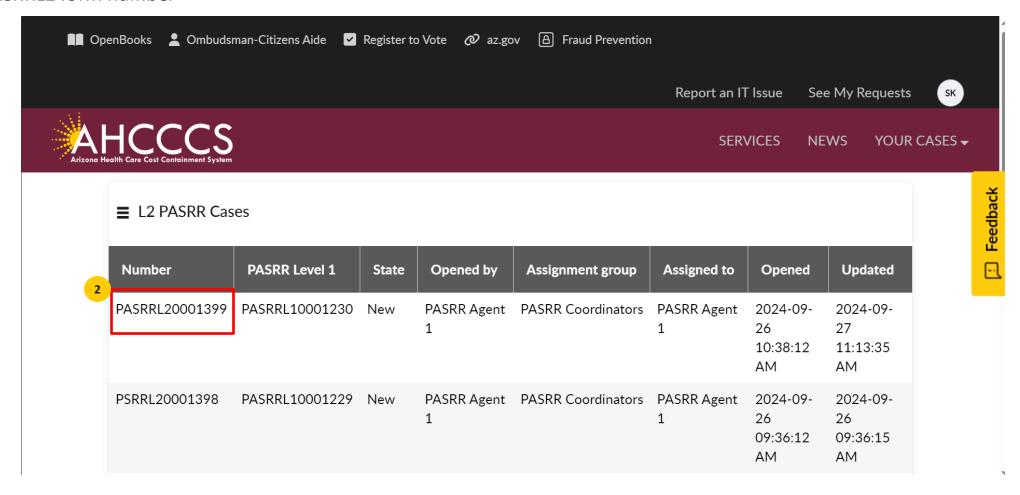

#### Pre-Admission Screening and Resident Review (PASRR) Level 2

2 Select the PASRRL2 form that has been assigned to you to complete from this page. You can open the form by clicking on the PASRRL2 form number