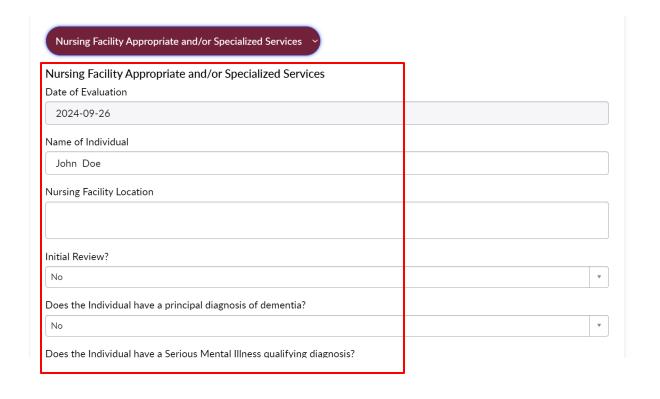

#### **Demographics and Location**

<sup>5</sup> You must complete all mandatory fields in each section to successfully complete the form. Fields marked with an "\*" are mandatory. Certain fields will be pre-populated from PASRRL1 record.