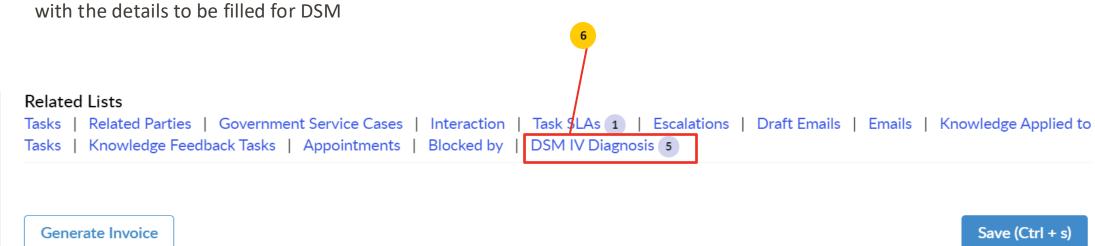

#### **Related Lists**

To fill in DSM Diagnosis, click on "DSM IV Diagnosis" from Related List at the bottom of form. This will popup a new window with the details to be filled for DSM